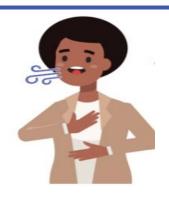

## 3 Signs you should call 911

Pain in the chest or fast beating heart: You might have a blood clot in your lungs or a problem with your heart

**Trouble breathing:** You might have a blood clot in your lungs or a problem with your heart