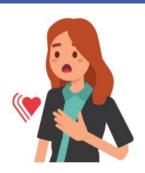

## 3 Signs you should call 911

Pain in the chest or fast beating heart: You might have a blood clot in your lungs or a problem with your heart

**Trouble breathing:** You might have a blood clot in your lungs or a problem with your heart