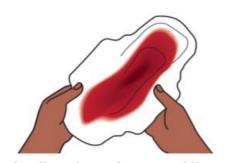

Fever of 100.4 degrees F or higher after pregnancy: It might be an infection

**Bleeding through one pad/hour during or after pregnancy:** It
might mean you are bleeding too
much

Swelling, redness, or pain in the leg: It might be a blood clot